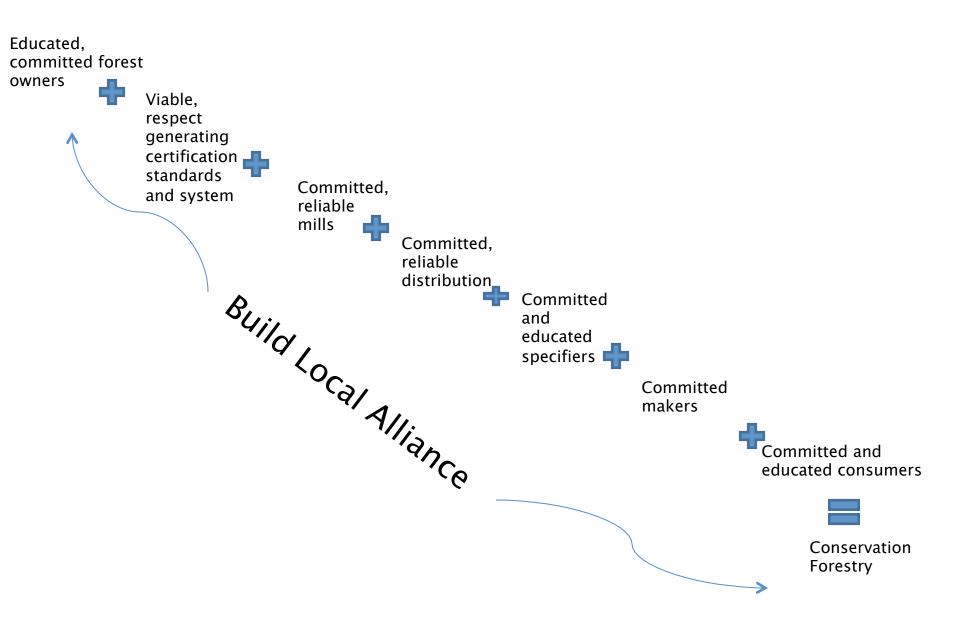

## <u>Vehicle 3</u> – Conservation wood markets

### **Conservation Forestry Equation:**

EA

EVENTS <u>Summer Event 6/2</u> <u>Mill Tour, Lunch ar</u> <u>Tasting!</u> <u>Spring 2013 Show</u> <u>Cottonwood</u> <u>Fall 2012 Showcas</u> <u>Spruce</u>

🔺 🔤 📩 🛋