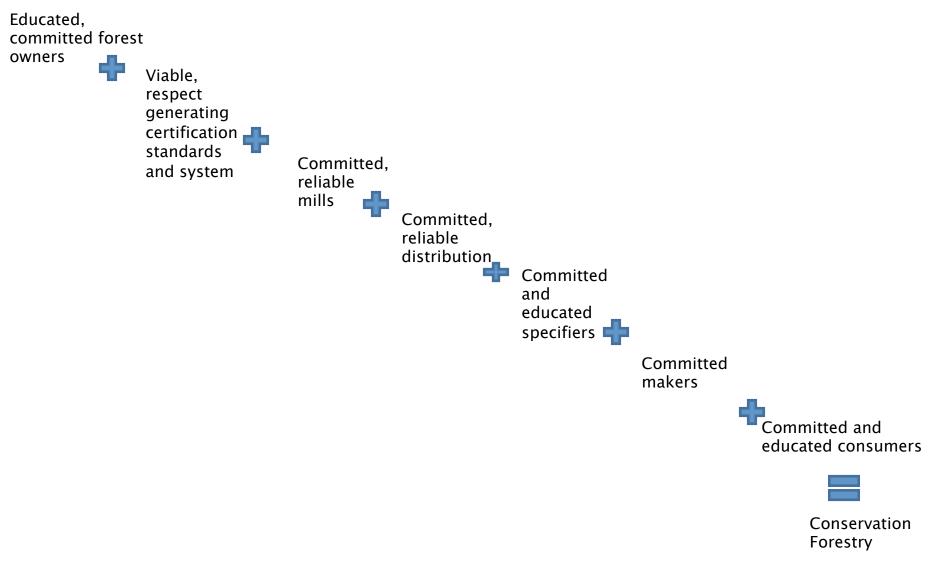

## <u>Vehicle 3</u> – Conservation wood markets

### **Conservation Forestry Equation:**

EA

EVENTS <u>Summer Event 6/2</u> <u>Mill Tour, Lunch ar</u> <u>Tasting!</u> <u>Spring 2013 Show</u> <u>Cottonwood</u> <u>Fall 2012 Showcas</u> <u>Spruce</u>

🔺 🔤 📩 🛋